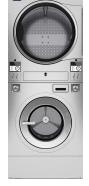

#### **LAUNDROMAT CONCEPT 3**

# **Total Project Cost: RM X**

5 Units – Stack Washer / Gas Dryer 14Kg/14Kg 2 Units - Stack Washer / Gas Dryer 23Kg/23Kg

23Kg

**23KG** 

14Kg

14Kg

14Kg

14Kg 14Kg

## Feature:

- Vended (coin operated)
- Stainless Steel Body
- Machine comes with built-in **Network card to facilitate** networking
- Primus I-Trace & Mobile apps
- XControl FLEX Platorm

- Touch Screen Panel
- 30+ languages available