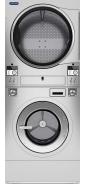

## **CAMPUS CONCEPT 2**

# **Total Project Cost: RM X**

## 5 Units – Stack Washer/Dryer 10Kg/10Kg (Available in Electric or LP Gas)

### Feature:

- Vended (coin operated)
- Stainless Steel Body
- Machine comes with built-in Network card to facilitate networking
- SQ insight & Mobile apps
- Quantum Gold Control