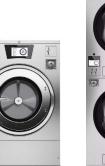

#### LAUNDROMAT CONCEPT 1

## **Total Project Cost: RM X**

4 Units – Single Washer 14Kg

4 Units - Single Washer 18Kg

3 Units - Single Washer 28Kg

2 Units - Stack Gas Dryer 14Kg/14Kg

2 Units - Stack Gas Dryer 20Kg/20Kg

1 Units - Single Gas Dryer 24Kg

#### Feature:

- Vended (coin operated)
- Stainless Steel Body
- Machine comes with built-in Network card to facilitate networking
- Primus I-Trace & Mobile apps
- XControl FLEX Platorm

- Touch Screen Panel
- 30+ languages available