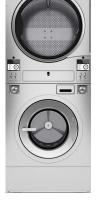

#### **LAUNDROMAT CONCEPT 3**

# **Total Project Cost: RM X**

5 Units – Stack Washer / Gas Dryer 14Kg/14Kg 2 Units - Stack Washer / Gas Dryer 23Kg/23Kg

23Kg

**23KG** 

14Kg

14Kg

14Kg

14Kg 14Kg

## Feature:

- Vended (coin operated)
- Stainless Steel Body
- Machine comes with built-in **Network card to facilitate** networking
- Primus I-Trace & Mobile apps
- XControl FLEX Platorm

- Touch Screen Panel
- 30+ languages available