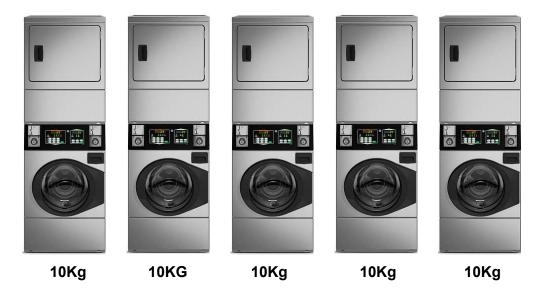

## **CAMPUS CONCEPT 2**

# **Total Project Cost: RM X**

## 5 Units – Stack Washer/Dryer 10Kg/10Kg (Available in Electric or LP Gas)