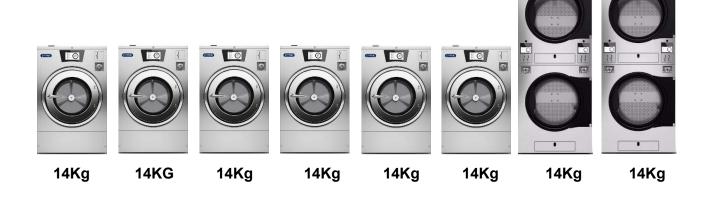

#### LAUNDROMAT CONCEPT 1

## **Total Project Cost: RM X**

4 Units – Single Washer 14Kg

4 Units - Single Washer 18Kg

3 Units - Single Washer 28Kg

2 Units - Stack Gas Dryer 14Kg/14Kg

2 Units - Stack Gas Dryer 20Kg/20Kg

1 Units - Single Gas Dryer 24Kg

20Kg 24Kg X 2 X 3

14Kg

X 4

28Kg X 3

14Kg X 2