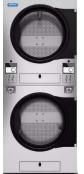

## **CAMPUS CONCEPT 2**

# **Total Project Cost: RM X**

## 5 Units – Stack Washer/Dryer 10Kg/10Kg (Available in Electric or LP Gas)

### Feature:

- Vended (coin operated)
- Stainless Steel Body
- Machine comes with built-in Network card to facilitate networking
- SQ insight & Mobile apps
- Quantum Gold Control