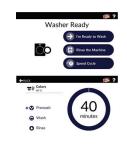

#### Feature:

- Vended (coin operated)
- Stainless Steel Body
- Machine comes with built-in Network card to facilitate networking
- Primus I-Trace & Mobile apps
- XControl FLEX Platorm

- Touch Screen Panel
- 30+ languages available