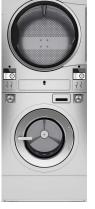

#### **LAUNDROMAT CONCEPT 3**

# **Total Project Cost: RM X**

5 Units – Stack Washer / Gas Dryer 14Kg/14Kg 2 Units - Stack Washer / Gas Dryer 23Kg/23Kg

23Kg

**23KG** 

14Kg

14Kg

14Kg

14Kg 14Kg

## Feature:

- Vended (coin operated)
- Stainless Steel Body
- Machine comes with built-in **Network card to facilitate** networking
- Primus I-Trace & Mobile apps
- XControl FLEX Platorm

- Touch Screen Panel
- 30+ languages available