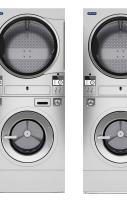

## **CAMPUS CONCEPT 1**

## **Total Project Cost: RM X**

6 Units – Single Washer 14Kg 2 Units – Stack Dryer 14Kg/14Kg (Dryer Available in Electric or LP Gas)

### Feature:

- Vended (coin operated)
- Stainless Steel Body
- Machine comes with built-in Network card to facilitate networking
- Primus I-Trace & Mobile apps
- XControl FLEX Platorm

- Touch Screen Panel
- 30+ languages available