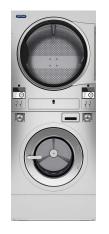

#### **LAUNDROMAT CONCEPT 3**

# **Total Project Cost: RM X**

5 Units – Stack Washer / Gas Dryer 14Kg/14Kg 2 Units - Stack Washer / Gas Dryer 23Kg/23Kg

23Kg

**23KG** 

14Kg

14Kg

14Kg

14Kg 14Kg

## Feature:

- Vended (coin operated)
- Stainless Steel Body
- Machine comes with built-in **Network card to facilitate** networking
- Primus I-Trace & Mobile apps
- XControl FLEX Platorm

- Touch Screen Panel
- 30+ languages available