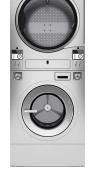

#### **LAUNDROMAT CONCEPT 3**

# **Total Project Cost: RM X**

5 Units – Stack Washer / Gas Dryer 14Kg/14Kg 2 Units - Stack Washer / Gas Dryer 23Kg/23Kg

23Kg

**23KG** 

14Kg

14Kg

14Kg

14Kg 14Kg

## Feature:

- Vended (coin operated)
- Stainless Steel Body
- Machine comes with built-in **Network card to facilitate** networking
- Primus I-Trace & Mobile apps
- XControl FLEX Platorm

- Touch Screen Panel
- 30+ languages available