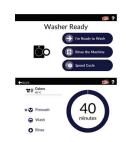

#### Feature:

- Vended (coin operated)
- Stainless Steel Body
- Machine comes with built-in Network card to facilitate networking
- Primus I-Trace & Mobile apps
- XControl FLEX Platorm

- Touch Screen Panel
- 30+ languages available

### Feature:

- Vended (coin operated)
- Stainless Steel Body
- Machine comes with built-in Network card to facilitate networking
- Primus I-Trace & Mobile apps
- XControl FLEX Platorm

- Touch Screen Panel
- 30+ languages available

## Feature:

- Vended (coin operated)
- Stainless Steel Body
- Machine comes with built-in **Network card to facilitate** networking
- Primus I-Trace & Mobile apps
- XControl FLEX Platorm

- Touch Screen Panel
- 30+ languages available