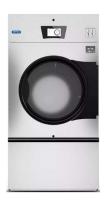

## **CAMPUS CONCEPT 1**

## **Total Project Cost: RM X**

6 Units – Single Washer 14Kg 2 Units – Stack Dryer 14Kg/14Kg (Dryer Available in Electric or LP Gas)

### Feature:

- Vended (coin operated)
- Stainless Steel Body
- Machine comes with built-in Network card to facilitate networking
- Primus I-Trace & Mobile apps
- XControl FLEX Platorm

- Touch Screen Panel
- 30+ languages available