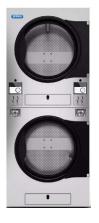

#### **LAUNDROMAT CONCEPT 3**

# **Total Project Cost: RM X**

5 Units – Stack Washer / Gas Dryer 14Kg/14Kg 2 Units - Stack Washer / Gas Dryer 23Kg/23Kg

23Kg

**23KG** 

14Kg

14Kg

14Kg

14Kg 14Kg

## Feature:

- Vended (coin operated)
- Stainless Steel Body
- Machine comes with built-in **Network card to facilitate** networking
- Primus I-Trace & Mobile apps
- XControl FLEX Platorm

- Touch Screen Panel
- 30+ languages available