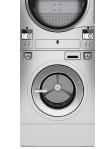

#### **LAUNDROMAT CONCEPT 3**

# **Total Project Cost: RM X**

5 Units – Stack Washer / Gas Dryer 14Kg/14Kg 2 Units - Stack Washer / Gas Dryer 23Kg/23Kg

23Kg

**23KG** 

14Kg

14Kg

14Kg

14Kg 14Kg

## Feature:

- Vended (coin operated)
- Stainless Steel Body
- Machine comes with built-in **Network card to facilitate** networking
- Primus I-Trace & Mobile apps
- XControl FLEX Platorm

- Touch Screen Panel
- 30+ languages available